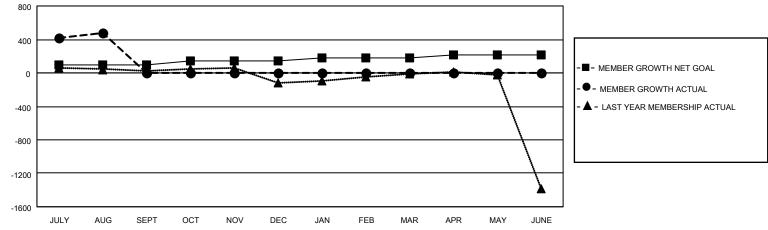

## GOALS AND ACTUAL MEMBERS CUMULATIVE

| DROPPED CLUBS: 2 |    | 54 CLUBS OF 148 ADDED 1 OR MORE | GENDER DISTRIBUTION             |                |       |
|------------------|----|---------------------------------|---------------------------------|----------------|-------|
|                  |    | NEW MEMBERS                     | MALE                            | 2,342 (69.60%) |       |
|                  |    | ╣                               | FEMALE                          | 1,023 (30.40%) |       |
| DROPPED MEMBERS  |    |                                 |                                 |                |       |
| DECEASED         | 7  | CLICK HERE FOR CUMULATIVE       | TOTAL FAMILY UNIT MEMBERS       |                | 2,156 |
| CLUB CANCELLED 0 |    | MEMBERSHIP DATA                 |                                 |                |       |
| OTHER            | 65 |                                 | FAMILY MEMBERS PAYING HALF DUES |                | 1,221 |
| TOTAL            | 72 |                                 |                                 |                |       |

## MONTHLY MEMBERSHIP PROGRESS REPORT

LOCATION INDIA District 321A2 Results as of: 8/31/2020

| Clubs         |               |             |               | Members               |                         |                         |                                                    |  |
|---------------|---------------|-------------|---------------|-----------------------|-------------------------|-------------------------|----------------------------------------------------|--|
|               | RESULTS FOR   | R 2020-2021 |               | RESULTS FOR 2020-2021 |                         |                         |                                                    |  |
| QUARTER       | NEW CLUB GOAL | NEW CLUBS   | DROPPED CLUBS | QUARTER MEI           | MBER GROWTH NET<br>GOAL | MEMBER GROWTH<br>ACTUAL | DROPPED<br>MEMBERS ACTUAL<br>(including transfers) |  |
| JULY/AUG/SEPT | 4             | 10          | 2             | JULY/AUG/SEPT         | 100                     | 738                     | 73                                                 |  |
| OCT/NOV/DEC   | 1             | 0           | 0             | OCT/NOV/DEC           | 40                      | 0                       | 0                                                  |  |
| JAN/FEB/MAR   | 1             | 0           | 0             | JAN/FEB/MAR           | 40                      | 0                       | 0                                                  |  |
| APR/MAY/JUNE  | 1             | 0           | 0             | APR/MAY/JUNE          | 40                      | 0                       | 0                                                  |  |