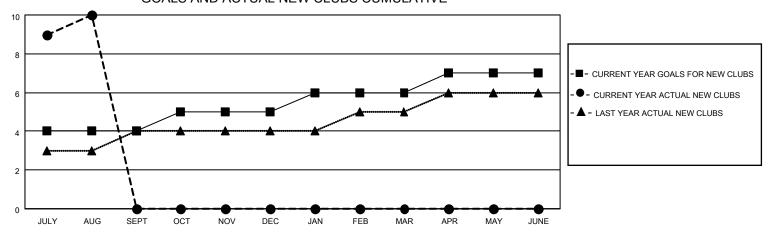

## GOALS AND ACTUAL NEW CLUBS CUMULATIVE

## MONTHLY MEMBERSHIP PROGRESS REPORT

LOCATION INDIA District 321A2 Results as of: 8/31/2020

| Clubs         |               |             |               | Members               |                         |                         |                                                    |  |
|---------------|---------------|-------------|---------------|-----------------------|-------------------------|-------------------------|----------------------------------------------------|--|
|               | RESULTS FOR   | R 2020-2021 |               | RESULTS FOR 2020-2021 |                         |                         |                                                    |  |
| QUARTER       | NEW CLUB GOAL | NEW CLUBS   | DROPPED CLUBS | QUARTER MEI           | MBER GROWTH NET<br>GOAL | MEMBER GROWTH<br>ACTUAL | DROPPED<br>MEMBERS ACTUAL<br>(including transfers) |  |
| JULY/AUG/SEPT | 4             | 10          | 2             | JULY/AUG/SEPT         | 100                     | 738                     | 73                                                 |  |
| OCT/NOV/DEC   | 1             | 0           | 0             | OCT/NOV/DEC           | 40                      | 0                       | 0                                                  |  |
| JAN/FEB/MAR   | 1             | 0           | 0             | JAN/FEB/MAR           | 40                      | 0                       | 0                                                  |  |
| APR/MAY/JUNE  | 1             | 0           | 0             | APR/MAY/JUNE          | 40                      | 0                       | 0                                                  |  |